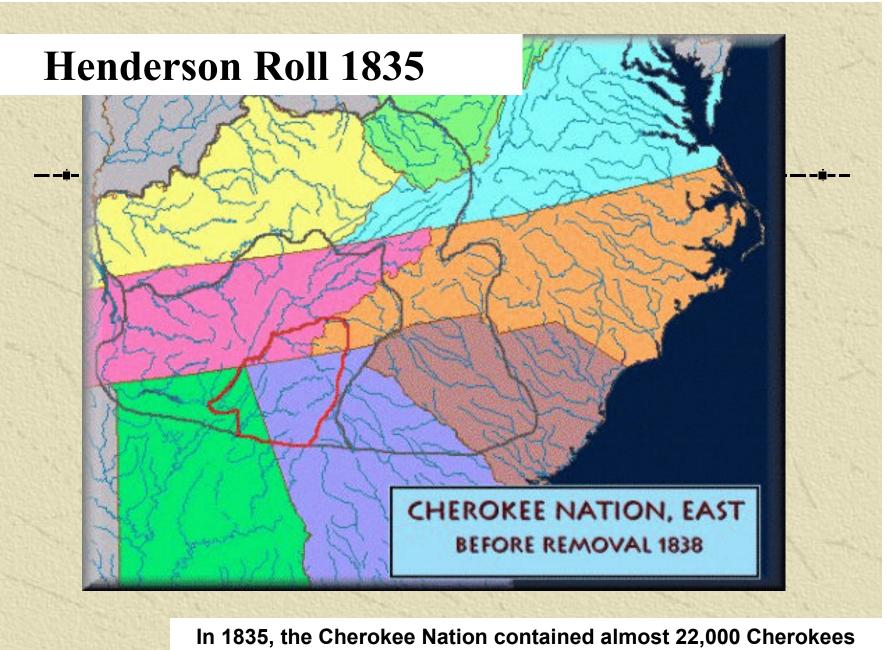

#### Henderson Roll ~ 1835

A Census of over 16,000 Cherokee residing in Alabama, Georgia, Tennessee and North Carolina to be removed to Oklahoma under the terms of the treaty of New Echota in 1835.