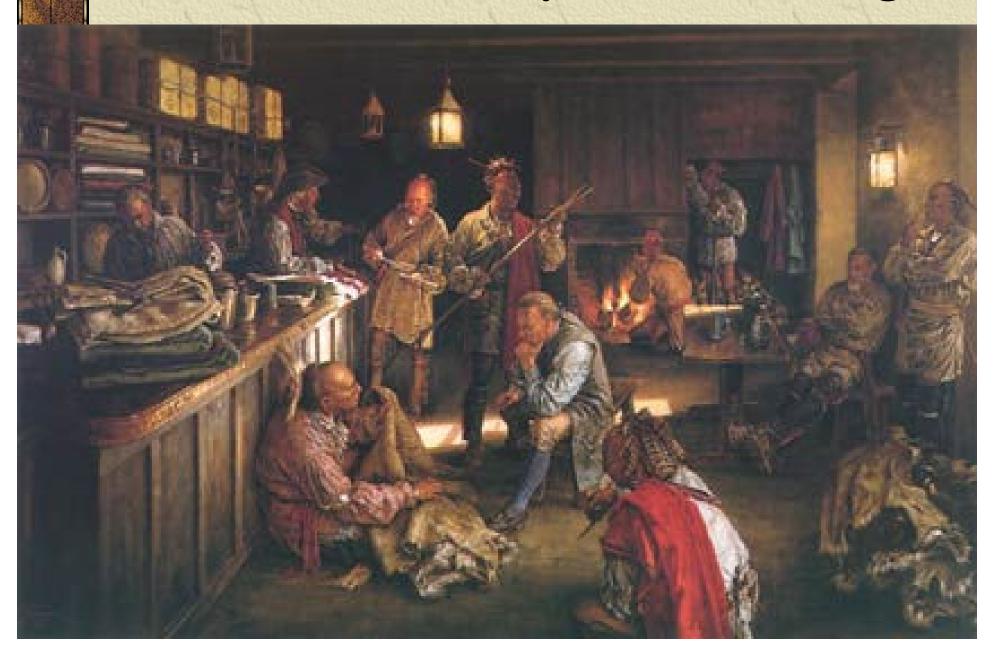

## The Winter Trade by Robert Griffing

and almost 300 Whites connected by marriage.