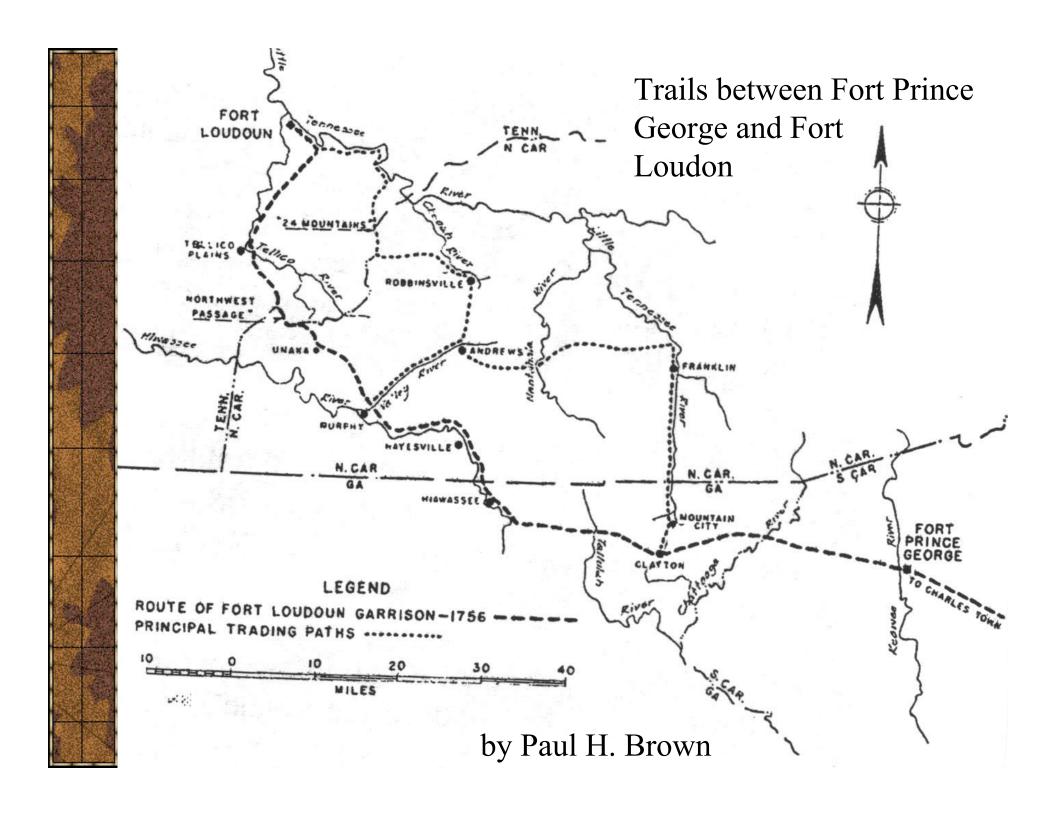

## Maps from

http://www.cherokeehistory.com

by Ken Martin

Sure than the Green must of Signs, and
the transferiors on behalf of the Samment
of Sixus bind themselves, to free the
fature all ferrors from intruding within the
Sand bounds - and its afect when
the fact of the Charles, for themselves
must their younger Brothers, that to other
thistes in Brands of Indians, what no other
shad settle within the limits aforesaid,
but these already named in their Greaty,
and very residing in Juxus.