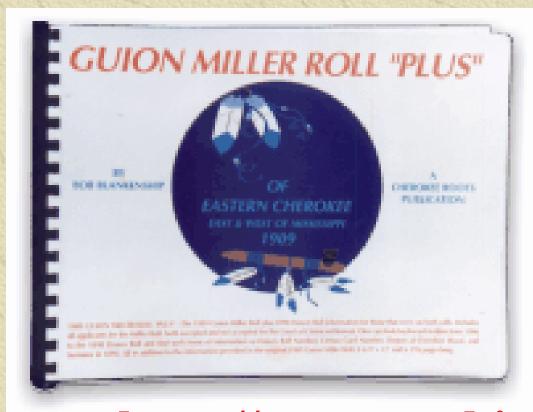

#### Guion Miller Roll ~ 1909

Compiled by Mr. Miller of all Eastern Cherokee, not old Settlers, residing either east or west of the Mississippi. Ordered by the Court of Claims as a result of a law suit won by the Eastern Cherokee for violations of certain treaties.