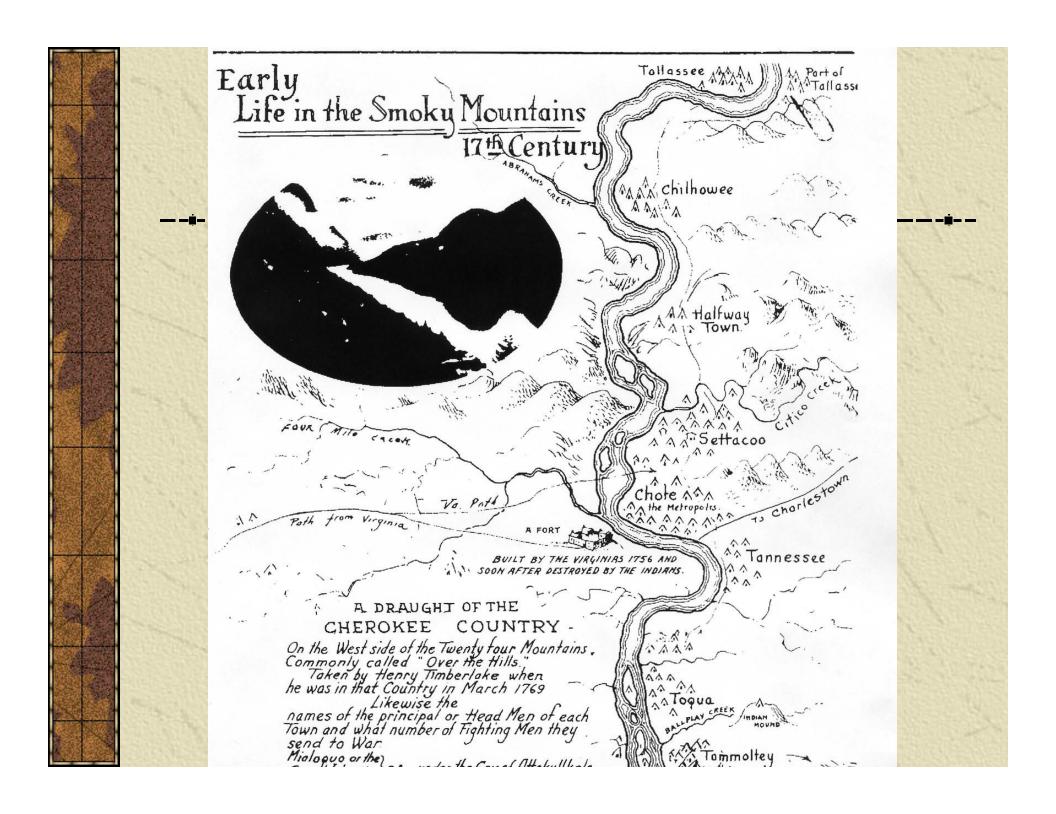

#### There were four settlement groups:

- 1. OVERHILLS- East Tennessee on the Little Tennessee River.
- 2. VALLEY- Lower East Tennessee, southwestern North Carolina, and north Georgia
- 3. LOWER- western South Carolina, and northeastern Georgia
- 4. MIDDLE- western North Carolina