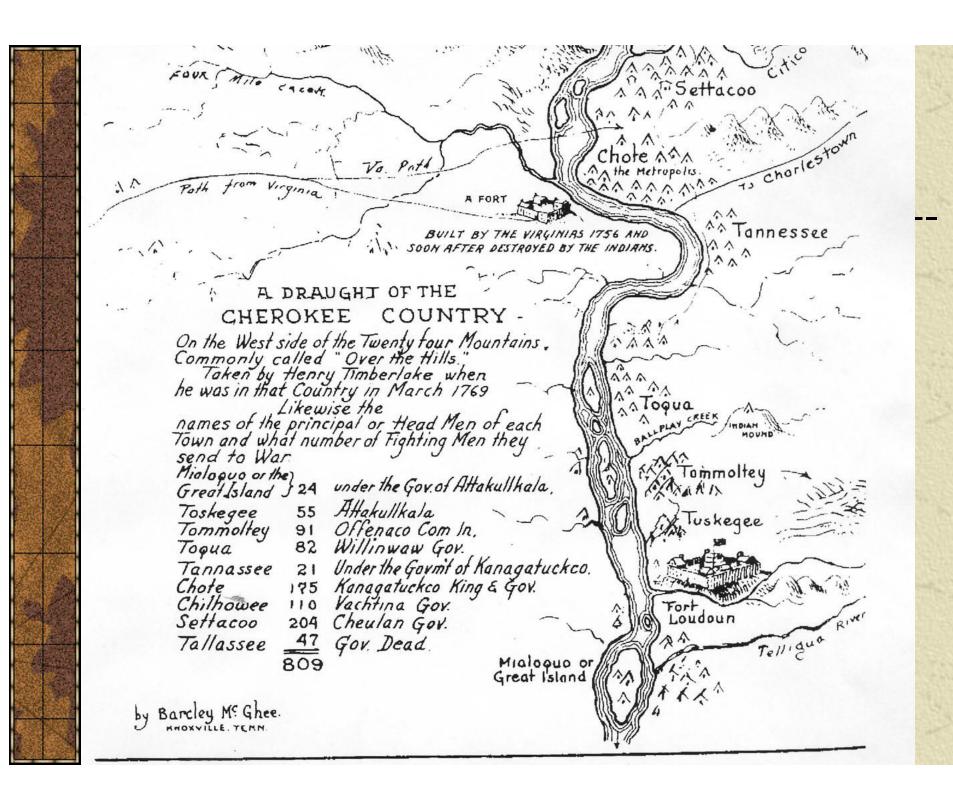

#### There were four settlement groups:

- 1. OVERHILLS- East Tennessee on the Little Tennessee River.
- 2. VALLEY- Lower East Tennessee, southwestern North Carolina, and north Georgia
- 3. LOWER- western South Carolina, and northeastern Georgia
- 4. MIDDLE- western North Carolina