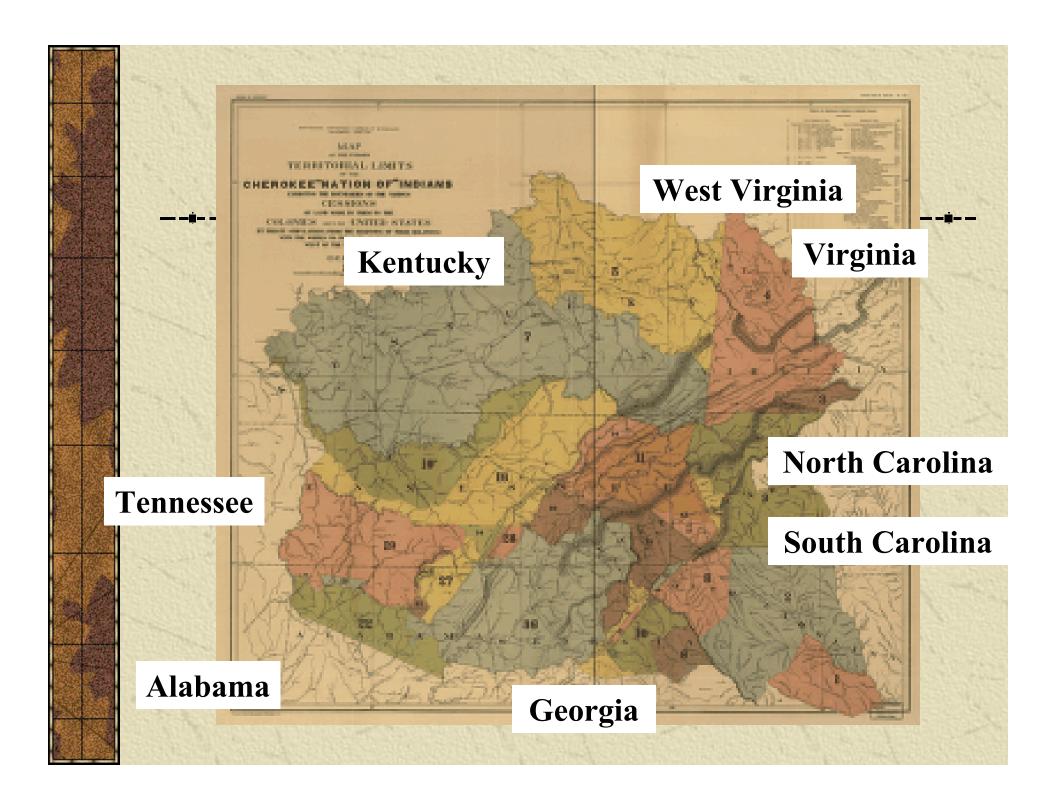

Mulatto

A mulatto is legally considered to be an individual with mixed black and white heritage. However, some individuals who were designated mulattos may have a slightly more mixed parentage, perhaps including Native American blood. The ethnicity selected for your ancestor in one of the censuses may not be completely reliable, however, because often the census takers did not ask about an individual's ethnic heritage. Instead, they put down an ethnicity based on what the person looked like.

# Cherokees: Georgia, Alabama, Tennessee, and North Carolina

1825

1853\*

9,000

19,130

\*Indian Territory: about 1,600 of this number live in NC

1890: Cherokee Nation Indians, whites and Negroes 56,909



# Know Historical Locations of the Cherokee





## The Winter Trade by Robert Griffing















and almost 300 Whites connected by marriage.

## Maps from

http://www.cherokeehistory.com

by Ken Martin





Sure than the Green must of Signs, and
the transferiors on behalf of the Samment
of Sixus bind themselves, to free the
fature all ferrors from intruding within the
Sand bounds - and its afect when
the fact of the Charles, for themselves
must their younger Brothers, that to other
thistes in Brands of Indians, what no other
shad settle within the limits aforesaid,
but these already named in their Greaty,
and very residing in Juxus.

Article Swith

It is hechand that no maintened person, mumber of the Tribes before named, shall have former toses, or lines land to any, from or ferrous, not a member or members of their lemmands of Indians, nor shall any citizen of Tryns, he