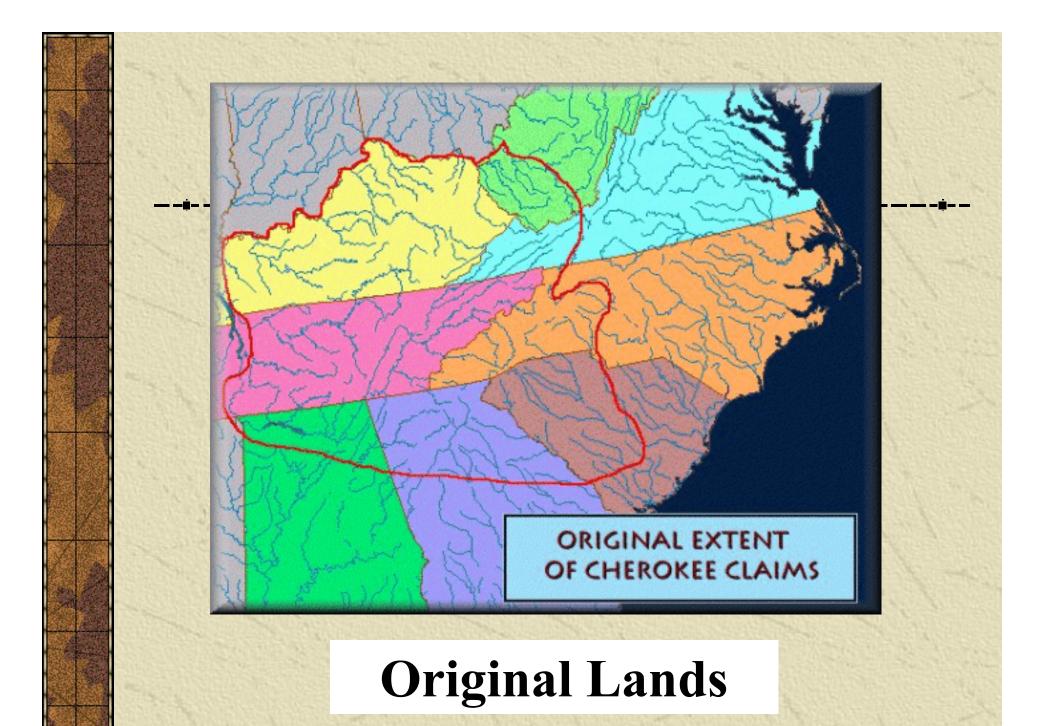

latto

A mulatto is legally considered to be an individual with mixed black and white heritage. However, some individuals who were designated mulattos may have a slightly more mixed parentage, perhaps including Native American blood. The ethnicity selected for your ancestor in one of the censuses may not be completely reliable, however, because often the census takers did not ask about an individual's ethnic heritage. Instead, they put down an ethnicity based on what the person looked like.

# Cherokees: Georgia, Alabama, Tennessee, and North Carolina

1825

1853\*

9,000

19,130

\*Indian Territory: about 1,600 of this number live in NC

1890: Cherokee Nation Indians, whites and Negroes 56,909



# Know Historical Locations of the Cherokee





## The Winter Trade by Robert Griffing















and almost 300 Whites connected by marriage.

## Maps from

http://www.cherokeehistory.com

by Ken Martin





Sure than the Green must of Signs, and
the transferiors on behalf of the Samment
of Sixus bind themselves, to free the
fature all ferrors from intruding within the
Sand bounds - and its afect when
the fact of the Charles, for themselves
must their younger Brothers, that to other
thistes in Brands of Indians, what no other
shad settle within the limits aforesaid,
but these already named in their Greaty,
and very residing in Juxus.

Article Swith

It is hechand that no maintened person, mumber of the Tribes before named, shall have former toses, or lines land to any, from or ferrous, not a member or members of their lemmands of Indians, nor shall any citizen of Tryns, he a