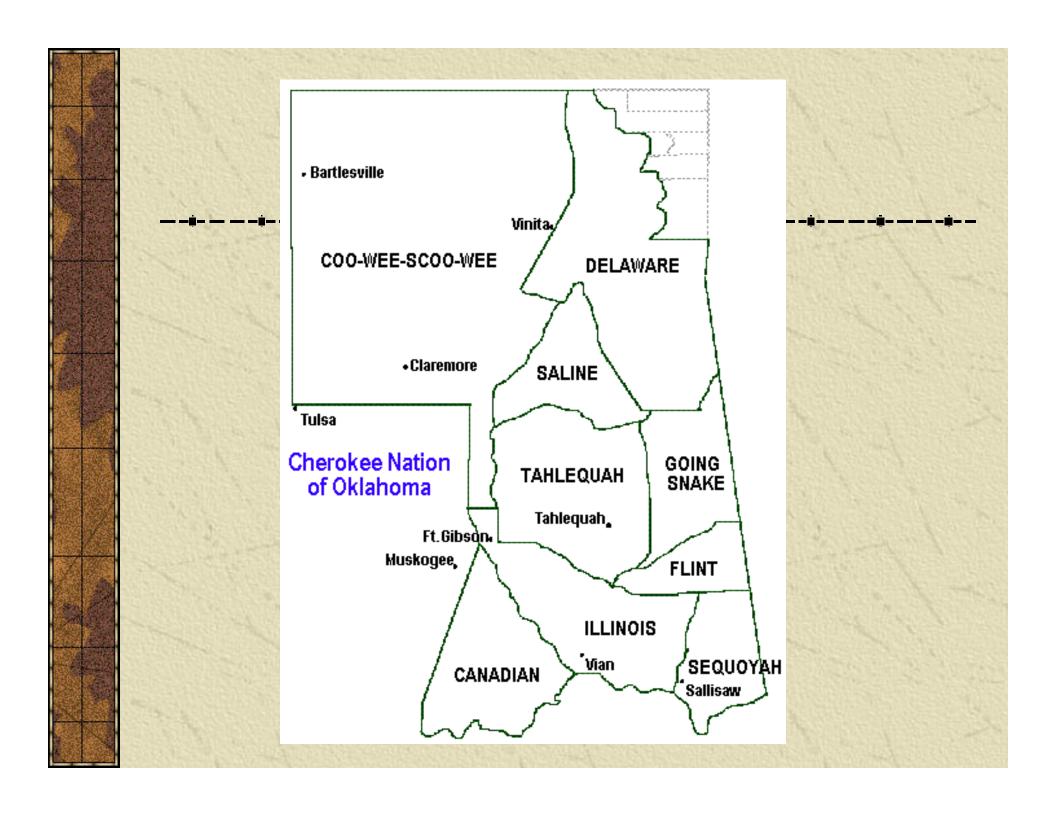

# Cherokees: Georgia, Alabama, Tennessee, and North Carolina

1825

1853\*

9,000

19,130

\*Indian Territory: about 1,600 of this number live in NC

1890: Cherokee Nation Indians, whites and Negroes 56,909

# Know Historical Locations of the Cherokee