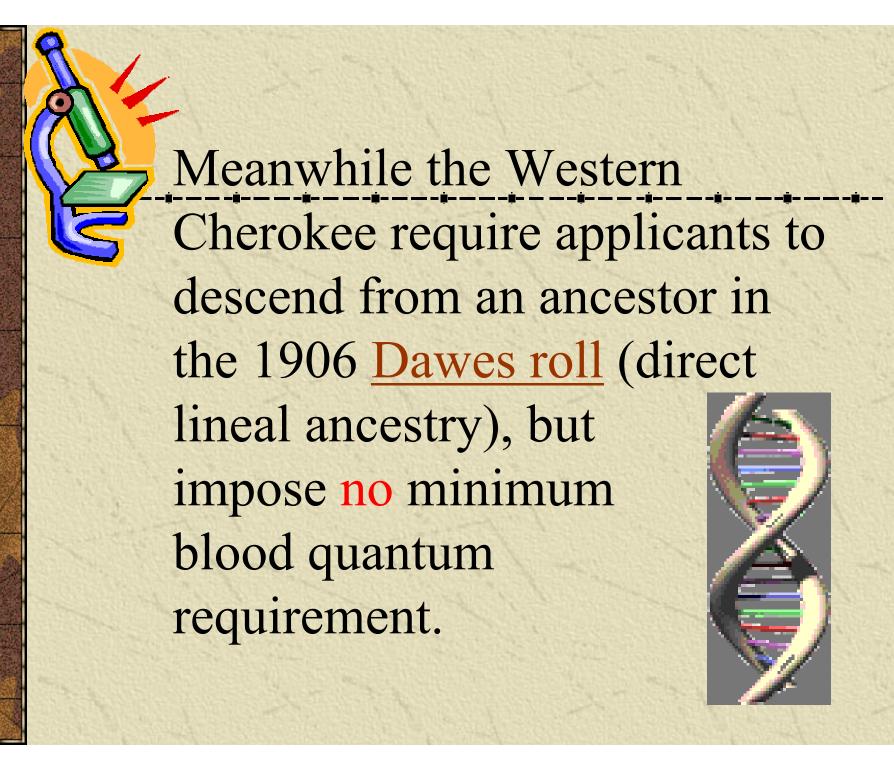

#### Hester Roll Index ~ 1883

Compiled by Joseph G. Hester as a roll of Eastern Band of Cherokee Indians in 1883. This Roll itself provides the Chapman roll number and English and Indian name.

Index to the Final Rolls of Citizens
and Freedmen of the Five Civilized
Tribes in Indian Territory (Dawes)
1889-1914 If your ancestor was not living in
Indian Territory at this time, he or she will not
be listed on Dawes Roll!!

#### Baker Roll ~ 1924

This was supposed to be the final roll of the Eastern Band of Cherokee Indians. The land was to be allotted and all were to become regular citizens of the United States. Fortunately the Eastern Band of Cherokee avoided the termination procedures, unlike their brothers of the western nation. The Baker Roll "Revised" is the current membership roll of the Eastern Band of Cherokee Indians of North Carolina.