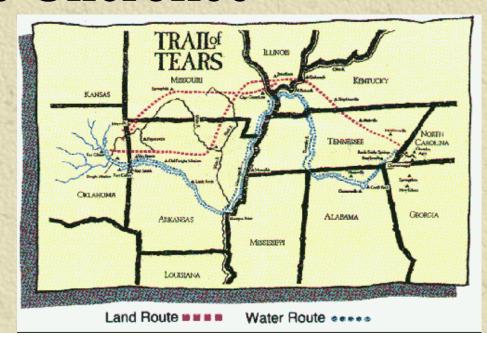

Article Swith That the helians Shall

At the time of a treaty in which land was ceded, the people living on the ceded land were no longer living in Cherokee territory!

#### Reservation Roll ~ 1817

A listing of those applying for a 640 acre tract in the East in lieu of removing to Arkansas. This was only good during their lifetime and then the property reverted back to the state. This is only an index of applicants; the people listed here did **not** in most instances receive the reservation they requested.

#### **Emigration Roll** ~ 1817~1835

Those who filed to emigrate to Arkansas country, and after treaties in 1828 on to Oklahoma. These Cherokee became known as the Old Settlers after the Eastern Cherokee joined them in 1839.

#### Henderson Roll ~ 1835

A Census of over 16,000 Cherokee residing in Alabama, Georgia, Tennessee and North Carolina to be removed to Oklahoma under the terms of the treaty of New Echota in 1835.

#### **Trail of Tears Roll** ~ 1835

This is actually a report from the Secretary of War, in compliance with resolutions of the Senate, statements showing the persons employed, the funds furnished, and the improvements valued under the Cherokee Treaty of December 1835.